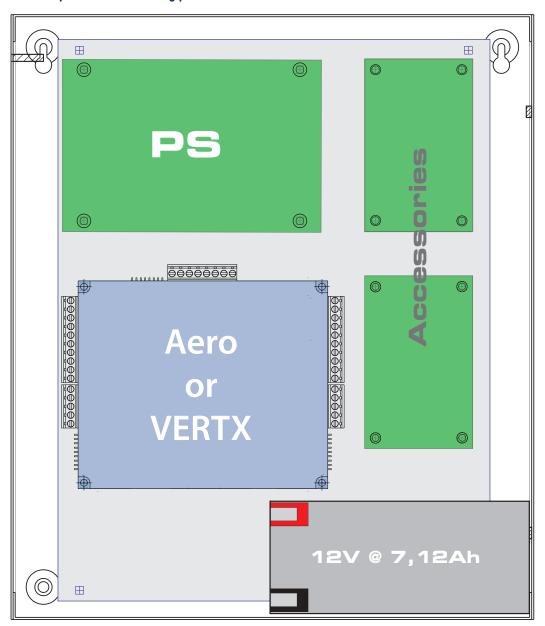

## **Flexible Backplate Mounting System**

The E1V backplate is removable and mounts one VertX or Aero module and FlexPower modules in both single and dual voltage configurations.

FlexPower power supply(s) and distribution boards mount in pre-drilled holes. HID controller mounts on supplied threaded standoffs.

4.5" enclosure depth accommodates 8AH batteries.

## E1V backplate board mounting patterns