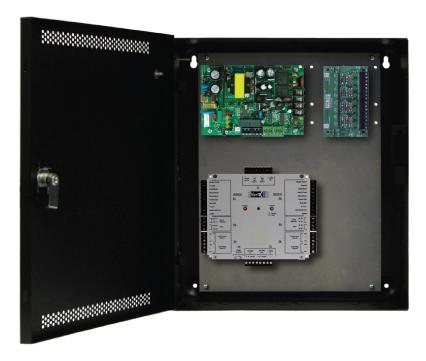

### **Overview**

VCLASS multi-purpose enclosures offer maximum flexibility, functionality and savings to access system designers. VCLASS enclosures are engineered to house FlexPower<sup>®</sup> power management boards alongside an HID VertX or Aero controller in one compact, secure system.

To prevent damage to system electronics, the backplate separates from the enclosure for access hardware mounting in the shop while wiring is pulled to the enclosure at the job site. Once configured, the backplate can be remounted for final ties and checkout.

## **Flexible Backplate Mounting System**

The E1V backplate is removable and mounts one VertX or Aero module and FlexPower modules in both single and dual voltage configurations.

FlexPower power supply(s) and distribution boards mount in pre-drilled holes. HID controller mounts on supplied threaded standoffs.