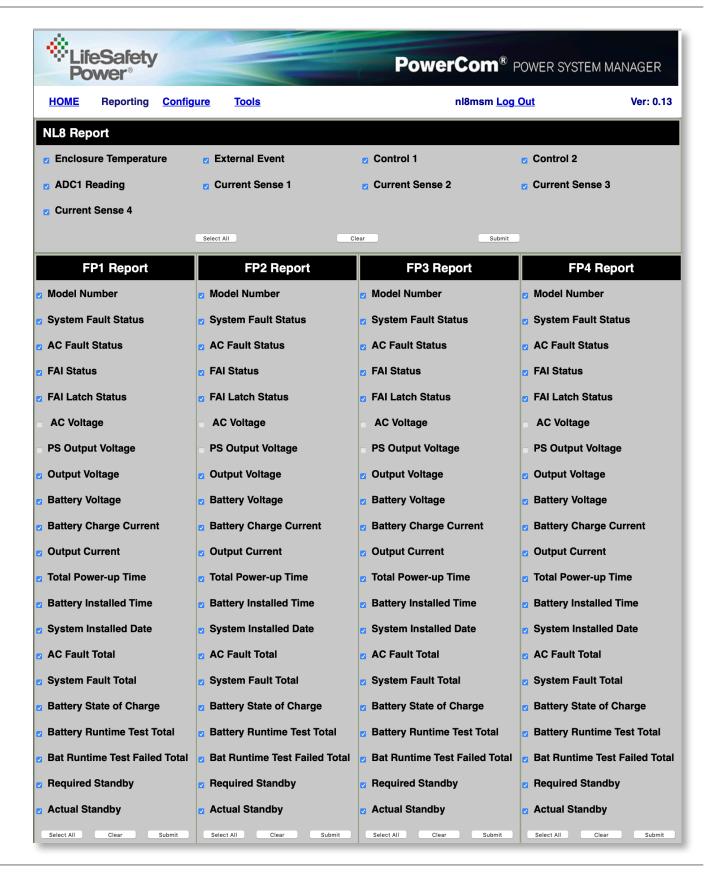

## PowerCom - single site monitoring

- History log
- 1000 events time/date stamped
- Exportable CSV file for trend analysis