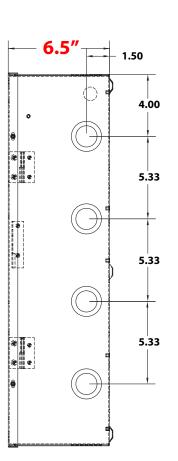

# **E4 Enclosure - Mechanical Specifications**

Enclosure Dimensions (H x W x D)
24.00" x 20.00" x 6.50" (61 x 51 x 16.5 cm)