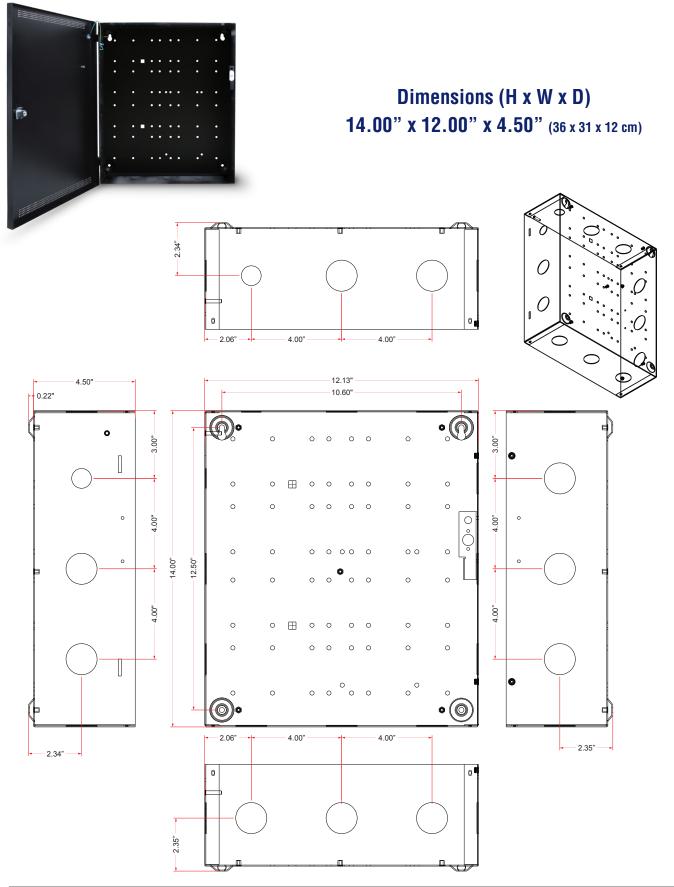

oards in multiple configurations
- > Rear stand-offs allow field upgrading without removing cabinet from the wall via snap-in standoffs
- > Removable door with quick disconnect ground strap for easy servicing
- > Multiple knockouts on all four sides

| Model<br>No. | Height x Width x Depth |                      | Weight          |
|--------------|------------------------|----------------------|-----------------|
| E5           | 8.5 x 11 x 3.0"        | (216 x 280 x 76 mm)  | 4 lbs. (2 kg)   |
| E1           | 14 x 12 x 4.5"         | (360 x 300 x 120 mm) | 9 lbs. (6 kg)   |
| E2           | 20 x 16 x 4.5"         | (510 x 410 x 120 mm) | 18 lbs. (8 kg)  |
| E4           | 24 x 20 x 6.5"         | (610 x 510 x 165 mm) | 30 lbs. (14 kg) |



# **E1 Enclosure - Mechanical Specifications**



# **E2 Enclosure - Mechanical Specifications**



# **E4 Enclosure - Mechanical Specifications**



Enclosure Dimensions (H x W x D)
24.00" x 20.00" x 6.50" (61 x 51 x 16.5 cm)







# LifeSafety Power, RevPower, DataLink, GreenSmart, FlexConnect, PowerCom, Reliability+, SureCharge, TruWatt, and VSelect are registered trademarks of LifeSafety Power or its affiliates.

### **E5 Enclosure - Mechanical Specifications**

### **Enclosure Dimensions (H x W x D)** 8.50" x 11.00" x 3.0" (22 x 28 x 7.6 cm)



**LifeSafety Power** 10027 S. 51st Street, Suite 102 Phoenix, AZ 85044 USA PH 888-577-2898 info1@LifeSafetyPower.com

Important: All information, including illustrations, is believed to be reliable. Users, however, should independently evaluate the suitability of each product for their part