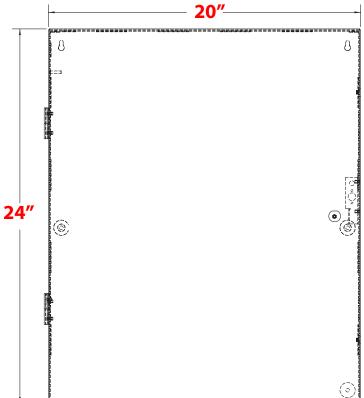

# **E4 Enclosure - Mechanical Specifications**

Enclosure Dimensions (H x W x D)
24.00" x 20.00" x 6.50" (61 x 51 x 16.5 cm)