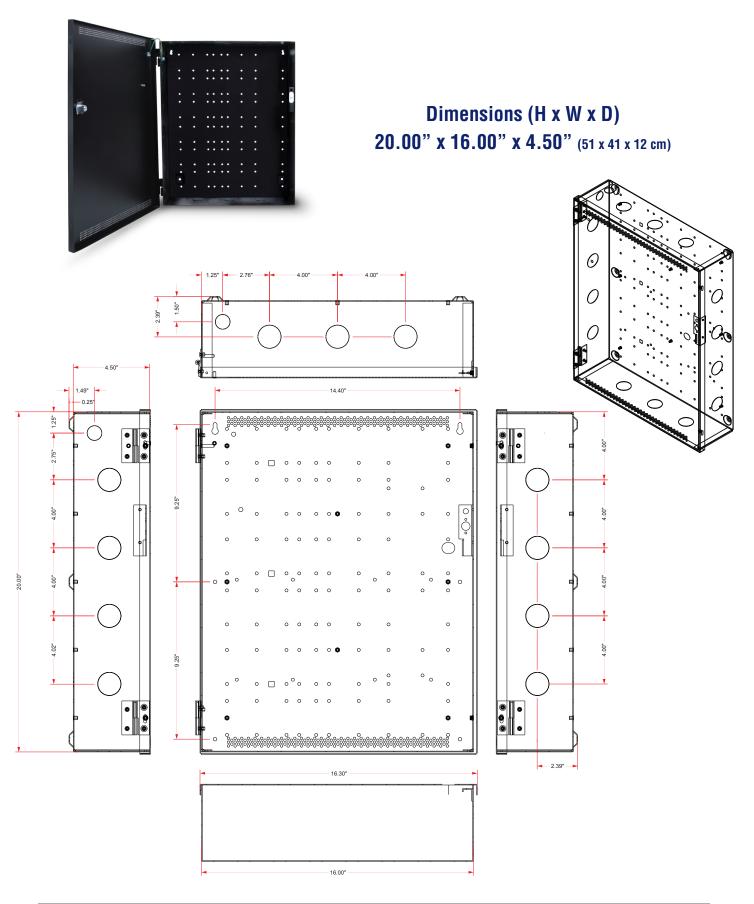

fs allow field upgrading without removing cabinet from the wall via snap-in standoffs
- > Removable door with quick disconnect ground strap for easy servicing
- > Multiple knockouts on all four sides

| Model<br>No. | Height x Width x Depth |                      | Weight          |
|--------------|------------------------|----------------------|-----------------|
| E5           | 8.5 x 11 x 3.0"        | (216 x 280 x 76 mm)  | 4 lbs. (2 kg)   |
| E1           | 14 x 12 x 4.5"         | (360 x 300 x 120 mm) | 9 lbs. (6 kg)   |
| E2           | 20 x 16 x 4.5"         | (510 x 410 x 120 mm) | 18 lbs. (8 kg)  |
| E4           | 24 x 20 x 6.5"         | (610 x 510 x 165 mm) | 30 lbs. (14 kg) |



# **E1 Enclosure - Mechanical Specifications**



# **E2 Enclosure - Mechanical Specifications**



# **E4 Enclosure - Mechanical Specifications**



Enclosure Dimensions (H x W x D)
24.00" x 20.00" x 6.50" (61 x 51 x 16.5 cm)







# LifeSafety Power, RevPower, DataLink, GreenSmart, FlexConnect, PowerCom, Reliability+, SureCharge, TruWatt, and VSelect are registered trademarks of LifeSafety Power or its affiliates.

### **E5 Enclosure - Mechanical Specifications**

### **Enclosure Dimensions (H x W x D)** 8.50" x 11.00" x 3.0" (22 x 28 x 7.6 cm)



**LifeSafety Power** 10027 S. 51st Street, Suite 102 Phoenix, AZ 85044 USA PH 888-577-2898 info1@LifeSafetyPower.com

Important: All information, including illustrations, is believed to be reliable. Users, however, should independently evaluate the suitability of each product for their particular application. LifeSafety Power makes no warr