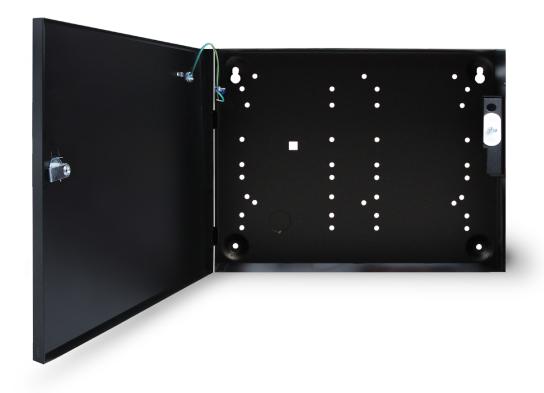

### **Overview**

LifeSafety Power E Series enclosures are engineered to house FlexPower® power management boards in multiple configurations for maximum design flexibility. The modular mounting pattern on the back wall allows flexible positioning of FlexPower modules within the enclosure.

E Series enclosures are black powdercoated steel and come with installed door ground strap, lockset and tamper switch.

### **Features**

- > High grade steel design with lock, key and tamper switch
- > Pre-punched back wall pattern accommodates all FlexPower AC or DC power supplies and accessory boards in multiple configurations
- > Rear stand-offs allow field upgrading without removing cabinet from the wall via snap-in standoffs
- > Removable door with quick disconnect ground strap for easy servicing
- > Multiple knockouts on all four sides