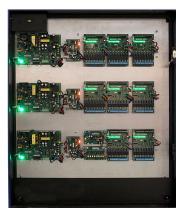

## **Overview**

LCLASS™ multi-purpose enclosures offer maximum flexibility, functionality and savings to access system designers. LCLASS enclosures are engineered to provide multiple voltage outputs while monitoring a maximum of 72 individual outputs for presence and integrity in one compact system. The E8L will house up to 750 watts of power and nine, eight output network managed distribution boards.

# Flexible Backplate Mounting System

The E8L main backplate is removable and mounts up to 72 controlled or managed relay outputs.

Power supply and distribution boards mount on threaded backplate studs for front side work convenience.