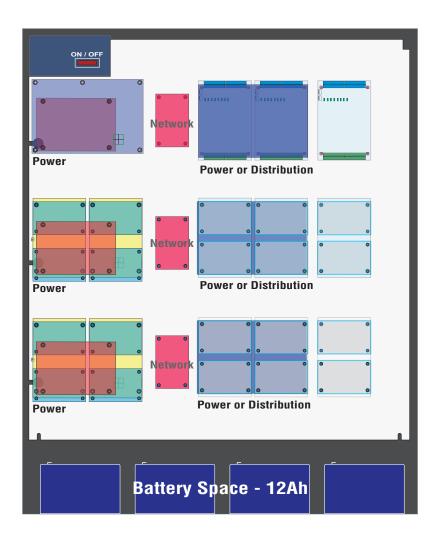

# Flexible Backplate Mounting System

The E8L main backplate is removable and mounts up to 72 controlled or managed relay outputs.

Power supply and distribution boards mount on threaded backplate studs for front side work convenience.

Separate battery compartment beneath the backplate accommodates up to four (4) 12AH batteries.

LifeSafetyPower.com

# **Mounting patterns**