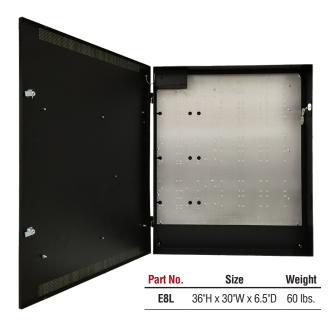

## **Overview**

LCLASS™ multi-purpose enclosures offer maximum flexibility, functionality and savings to access system designers. LCLASS enclosures are engineered to provide multiple voltage outputs while monitoring a maximum of 72 individual outputs for presence and integrity in one compact system. The E8L will house up to 750 watts of power and nine, eight output network managed distribution boards.

To prevent damage to system electronics, the backplate separates from the enclosure for access hardware mounting in the shop while wiring is pulled to the enclosure at the job site. Once configured, the backplate can be remounted for final ties and checkout.

## **Features**

- > Mounts LSP power and access hardware in a variety of combinations
- > Removable backplate simplifies job installation
- > Protected AC input terminal meets arc protection requirements
- > AC on/off circuit breaker switch
- > Pre-engineered access mounting pattern
  - · Power and distribution boards are mounted and pre-wired
- > Mechanical upgrades
  - · Removable door with quick disconnect grounding strap
  - 6.5" enclosure depth accommodates 12Ah battery sizes
  - Lock with two (2) keys and installed tamper switch
  - 16 Gauge steel with LSP black textured finish
  - · Multiple knockouts all four sides

# Flexible Backplate Mounting System

The E8L main backplate is removable and mounts up to 72 controlled or managed relay outputs.

Power supply and distribution boards mount on threaded backplate studs for front side work convenience.